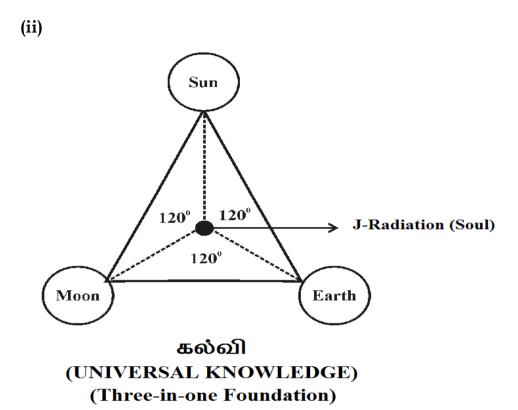

### கலைமகள் (Universal Knowledge)

(ii)

This research further focus that various scientific theories, philosophies, technological concepts considered given to the children of world as 'Natural gift' offered by Ramanujam, Janaki based on that Eminent Scientists, Technologist could discover various techniques, medicines, comforts for sustainability of Human in the expanding universe.

Region I - Antineutrinos radiation region (Black radiation)
Region II - Neutrinos radiation region (Stardust radiation)
Region III - EMR and Matter region (Einstein region)

- i) **SUN** is like source of **PHILOSOPHY** (Brahman)
- ii) **EARTH** is like source of **SCIENCE** (Karmam)
- iii) **MOON** is like source of **TECHNOLOGY** (Dharmam)
- iv) **J.RADIATION** is like source of **WHITE LOGIC** (soul)

The **J-RADIATION** shall also be considered as the source of **Universal Principle**.