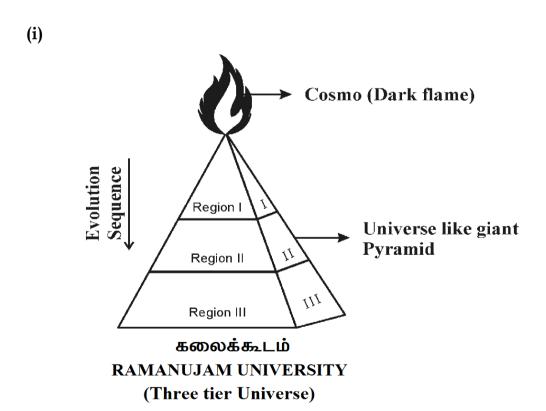

The philosophy of RAMANUJAM (University) JANAKI (Knowledge) shall be described as below:

(i)

### a) Philosophy of Ramanujam University?...

It is focused that the philosophy of **UNIVERSITY** shall be considered derived from the philosophy of '**UNIVERSE**'. No universe shall mean no existence of universities, deemed universities; no '**soul**' (knowledge) means no discoveries, no innovations. The philosophy of **RAMANUJAM UNIVERSITY** and foundation of University shall be described as below:

Region I - Antineutrinos radiation region (Black radiation)
Region II - Neutrinos radiation region (Stardust radiation)
Region III - EMR and Matter region (Einstein region)

- i) **SUN** is like source of **PHILOSOPHY** (Brahman)
- ii) **EARTH** is like source of **SCIENCE** (Karmam)
- iii) **MOON** is like source of **TECHNOLOGY** (Dharmam)
- iv) **J.RADIATION** is like source of **WHITE LOGIC** (soul)