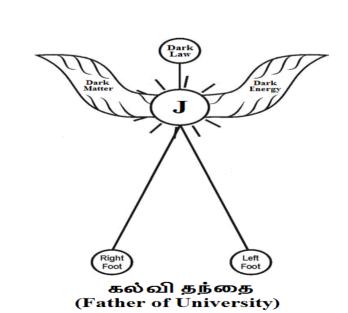

### a) Philosophy of Ramanujam University?...

It is focused that the philosophy of **UNIVERSITY** shall be considered derived from the philosophy of '**UNIVERSE**'. No universe shall mean no existence of universities, deemed universities; no '**soul**' (knowledge) means no discoveries, no innovations. The philosophy of **RAMANUJAM UNIVERSITY** and foundation of University shall be described as below:

Region I - Antineutrinos radiation region (Black radiation)
Region II - Neutrinos radiation region (Stardust radiation)
Region III - EMR and Matter region (Einstein region)

- i) **SUN** is like source of **PHILOSOPHY** (Brahman)
- ii) **EARTH** is like source of **SCIENCE** (Karmam)
- iii) **MOON** is like source of **TECHNOLOGY** (Dharmam)
- iv) **J.RADIATION** is like source of **WHITE LOGIC** (soul)

The **J-RADIATION** shall also be considered as the source of **Universal Principle**.