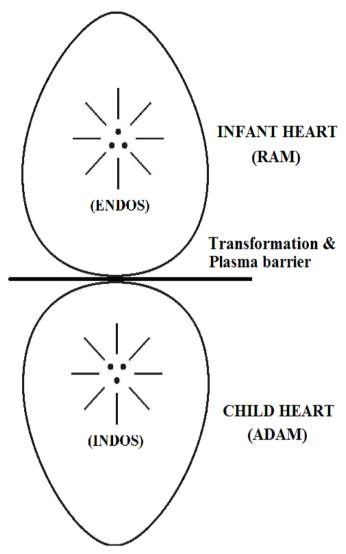

#### e) Philosophy of Ram Setu?...

Case study shows that Ram Setu is considered as **BRIDGE** connecting Thalaimannar and Rameswaram. Ram Setu is also called as **RAMAR BRIDGE**, **ADAM'S BRIDGE**.

It is hypothesized that Ram Setu shall be closely associated with **HEART** and Transformation. "**RAM**" shall mean **infant heart**. "**ADAM**" shall mean **child heart**. The passage of transformation shall be called as **Ram Setu** (**Bridge**)