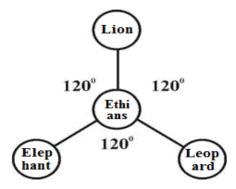

It is further focused that "ETHIANS" shall be considered as lived as a "Single large family" in Ancient time. During the course of "Expanding Universe" the Ethians shall be considered as diversified under "Three major Ethnic groups" and become "THREE JATIS" during geological evolution.

- (i) INDO DRAVIDIAN
- (ii) INDO EUROPEAN
- (iii) INDO EGYPTIAN

The Three Ethnic groups shall be distinctly identified with fundamental Ethnic Symbols (i.e) Indo-Dravidian as "**LION**", Indo-European as "**LEOPARD**" Indo-Egyptian as "**ELEPHANT**".

(Three Ethnics Jatis)

"Thousands of global level Ethnic symbols, Jatis, Castes, sub castes shall be considered derived from the three fundamental Jatis"

-Author