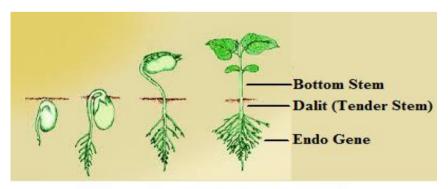

It is further focused that the Philosophy of "JATIS" might be derived from the Philosophy of stages of tree.

- (i) Fruit Brahmin
- (ii) Leaves Kshatriyas
- (iii) Branches Vaishyas

- (iv) Upper stem Shudras
- (v) Tender stem Dalits
- (vi) Roots Endo Gene

## (Philosophy of DALIT Evolution)

The "DALITS" are like Image of "ALIENS" and considered like "PLASMA HUMAN" and fundamental Building Block of all generations of Human races on the "EARTH PLANET". "Dalits are like tender stem of Tree and thousands of branches shall be considered as generations of races. Dalits are like stem cells (Umbilical Cell ions) and thousands of varied cells shall be considered derived from stem cells".