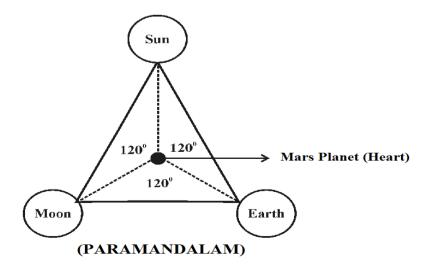

### b) Philosophy of word Mega star?...

In current scientific, Astronomical theory the philosophy of Mega star was well defined. It is hypothesized that in astronomical sense the "MEGA STAR" shall be considered as Integral part of MARS, SUN, EARTH, MOON which constitute like a fundamental "Solar system" of the cosmo universe called in **Proto Indo** (PI) language as "PARAMANDALAM" (Material Universe)

It is focused that in the philosophy of Paramandalam the "MARS" shall be considered as the "VERTEX" and "SUN", "EARTH", "MOON" shall be considered as foundation pillars of Paramandalam.

In "Proto Indo" language MARS, SUN, EARTH, MOON shall be called as below.

- (i) "MARS" "Ezhem" (MATH)
- (ii) "SUN" "Parithi" (Par-thiri)
- (iii) "EARTH" "Ethiri" (E-thiri)
- (iv) "MOON" "Rathiri" (Ra-thiri)