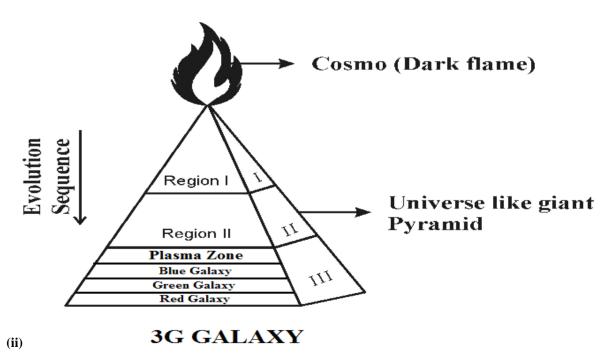

#### c) Philosophy of Cosmo Universe?...

It is hypothesized that the whole Cosmo Universe shall be considered like a "Giant Pyramid" having distinguished "Species matters" under three fundamental "galaxy families" Blue galaxy, Green scaly, Red galaxy. The "white galaxy" (Plasma Zone) shall be considered like Natural matters (or) genus matters (White matters) of the material Universe.

### (MODEL COSMO UNIVERSE)