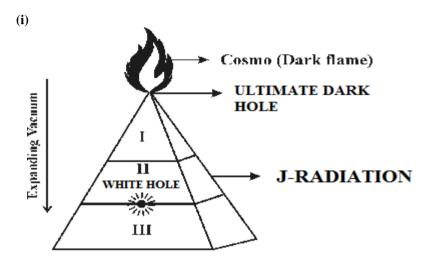

### a) Philosophy of word "Thee"?...

It is hypothesized that the "cosmo universe" shall be considered having definite structure like "TRIPOD". The "material universe" shall be considered as integral part of cosmo universe where all planets, satellites, comets are considered exist under the influence of "Virgin light" (or) "J-Radiation" emanated through "white hole zone" of the universe. In brief the whole cosmo universe shall be considered like a human and the material universe shall be considered like "stomach of human" (or) "Womb of mother". The J-Radiation shall also be called in "Proto Indo" language as "THEE" (or) "SOUL" of Universe. The J-Radiation shall be considered as having THREE-IN-ONE fundamental particles PHOTON, ELECTRON, PROTON also called as e-particles.