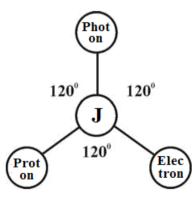

### b) Philosophy of White hole?...

It is hypothesized that "White hole" zone shall be considered as the "ORIGIN" point of "J-RADIATION" which composed of three-in-one fundamental particles photon, Electron, Proton having "Zero mass" and having definite charge, optic, Electric, magnetic properties. The J-Radiation shall also be called as virgin light or Holy Spirit in astronomical language.

### h) Philosophy of Tri-Tronic Plates?...

It is hypothesized that "**Tronic Plates**" shall be considered like "**Electromagnetic shield boundary**" of the material universe just like "Walls" of conventional house with different painting.

The tri-tronic plates shall be considered as "Charged wall" as described below:

- i) Photon Tronic plate **Photon charged**
- ii) Electron Tronic Plate Electron charged
- iii) Proton Tronic Plate Proton charged

# n) Case study on word "TRONICS"

Case study shows that the word **Tronic** refers to "**S.Tronic**" (or) Triptonic concerned with advancement in Auto gear change Technology in sport cars application.

It is focused that the philosophy of Auto gear change technology might be derived from the philosophy of prehistoric Tritronic Plate concerned with Auto positional control of Tritronic Plates. "**TRONICS**" shall mean "**Tri-Field**" formed due to spirit of "J-Radiation" into particles by Base plate (**Prism eye**)

- (i) Photon means Neutral (Optic)
- (ii) Electron means –Ve (**Electric**)
- (iii) Proton means +Ve (magnetic)