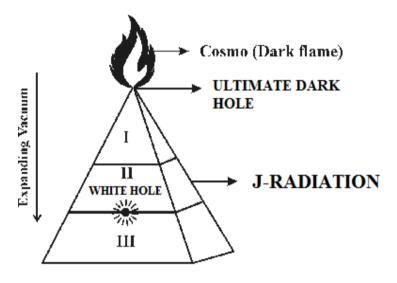

# a) Philosophy of dark hole?...

It is hypothesized that "Dark hole" zone shall be considered as the integral part of "Cosmo Universe" and the source of fundamental Anti-Neutrons, Neutrinos under the influence of highest **upward gravitational force** and infinity level of "**Minus Temperature**".

### b) Philosophy of White hole?...

It is hypothesized that "White hole" zone shall be considered as the "ORIGIN" point of "J-RADIATION" which composed of three-in-one fundamental particles photon, Electron, Proton having "Zero mass" and having definite charge, optic, Electric, magnetic properties. The J-Radiation shall also be called as virgin light or Holy Spirit in astronomical language.

# (MODEL COSMO UNIVERSE)

"The white hole zone shall be considered as the zone where absolutely zero level of sound, electric, heat energy exists".

... Author

### c) Philosophy of Base Plate?...

It is hypothesized that "Base plate Zone" shall be considered as the Energy Splitter which diffracts J-Radiation into "fundamental particles". "MARS" shall be considered as existing within the "J- RADIATION ZONE". It is further stated that the base plate zone shall be considered as exists in the upper region (MARS region) of tri-tronic plate and subsequently shifted down during expanding Universe when SUN, EARTH, MOON become cloud of charged spheres and illuminated.