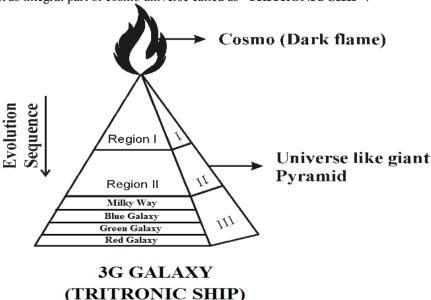

It is focused that the "**Tritronic Plate Universe**" shall be considered like a huge "**SPACE SHIP**". The philosophy of Titanic might be derived from the philosophy of "Tritronic".