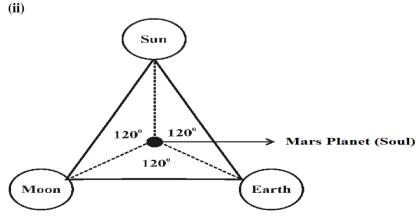

The Tritronic Universe (material universe) shall be considered like "TRIPOD" like structure composed of Triangular "BASE PLATE" and "TRI-TRONIC PLATES" as super structural members.

This research further focus that in the "Cosmo Universe", **SUN, EARTH, MOON** shall be considered as the "**TRIO-SPHERES**" of the universe rather than "**PLANETS**" of the "Solar System". "**MARS**" shall be considered as the "**CENTRO SPHERE**" of the material universe connecting the "Base Plate" through "TRITRONIC PLATES" with "Three directional" "**EXPANSION JOINTS**"

## j) Philosophy of Tri-Tonic plate joints?...

It is hypothesized that the existence of Sun, Earth, Moon shall be considered as "Cloud of charges" existing as "SPHERE FORM" and having Hinge of "Three Expansion joints" connected to one another as shown below at the pole end of line of its axis of rotation.

# (EXPANSION JOINT)

| Sl.No. | Details of sphere | Right dot joint | Left dot joint | Centre dot joint |
|--------|-------------------|-----------------|----------------|------------------|
| 1)     | Sun               | Moon            | Earth          | Mars             |
| 2)     | Earth             | Sun             | Moon           | Mars             |
| 3)     | Moon              | Earth           | Sun            | Mars             |

It is further focused that in the material universe the sphere of Sun, Earth, Moon shall be considered as not revolving any planet in the solar system but simply rotating on its axis only. Further it is hypothesized that Sun, Earth, Moon considered having both **Inner core and outer core** and rotate in different angular speed just like small and big needle movement in the clock.

"The sun, earth, moon shall be considered as suspending balance from the "J" hook point of "MARS"

... Author