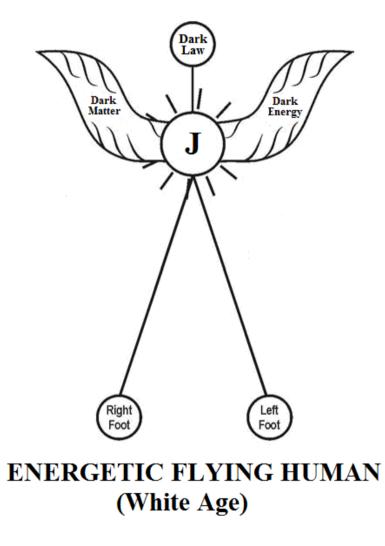

# b) Philosophy of "white age"?...

It is hypothesized that the 'white age' shall be considered as the stage of early universe when virgin populations (Angels) considered lived in 'white planet' (white mars) under 'J-RADIATION' (Zero hour radiation) having absolutely pure and very high energy level. During white age the Earth planet shall be considered totally submerged under "Ocean Water" and there was no existence of Life on Earth Planet. The white planet having absolute pure environment shall be called as 'PARADISE' or 'J-NADU'. The model human of White age shall be described as below.