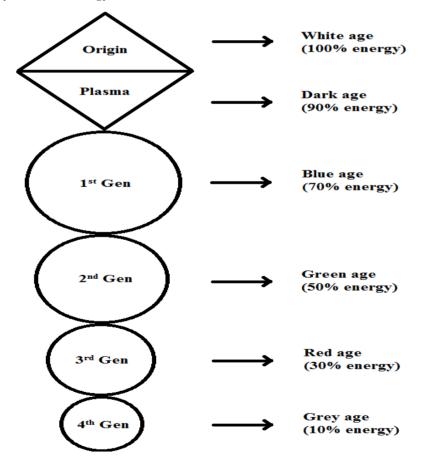

# (MODEL ENERGY LEVEL OF UNIVERSE)

It is hypothesized that the first human population shall be considered originated on Earth Planet during 'Dark age' around 5,00,000 years. The 'Dark age human' (Indos) shall be considered having distinguished

genetic value and having high Immunity and lived for long span of say thousands of years due to presence higher atmospheric energy level in the **early universe**.

Further during the course of expanding universe the human populations considered lived under varied environmental conditions say **Blue age, Green age, Red age** with consistent reduced Energy level in **different atmospheric age**. The philosophy of various atmospheric energy level above earth planet in different age shall be described as above.

| i. White age          | - perfect white body (100% emission)  |
|-----------------------|---------------------------------------|
| ii. Dark age          | - perfect dark body (100% absorption) |
| iii. Blue age         | - 70% dark body (γ-family)            |
| iv. Green age         | - 50% dark body ( <b>β</b> -family)   |
| v. Red age            | - 30% dark body (α-family)            |
| vi. Fourth generation | - 10% dark body ( <b>j</b> -family)   |
|                       |                                       |