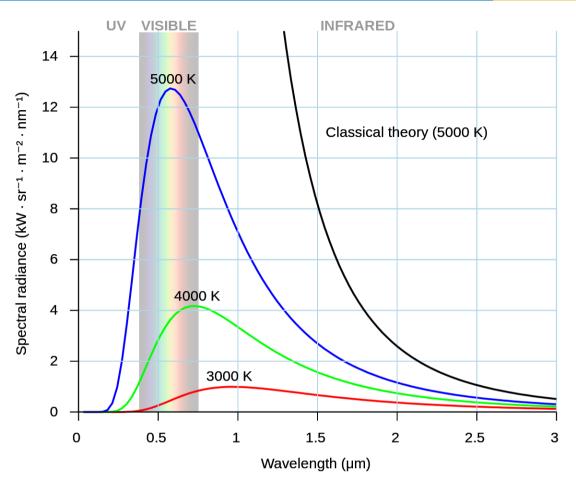

# As the temperature of a black body decreases, its intensity also decreases and its peak moves to longer wavelengths. Shown for comparison is the classical Rayleigh–Jeans law and its ultraviolet catastrophe.

**Dark body** differs from **black body?... YES... YES... YES...** It is hypothesized that the white age human population shall be considered as "**Perfect white body**" having 100% efficiency of emission. Similarly the Dark age populations lived on Earth planet shall be considered as '**perfect dark body**' having 100% efficiency of absorption. Black body shall be considered as species to dark body. The various human species lived under different age of environment having different energy grading of dark body as described below: